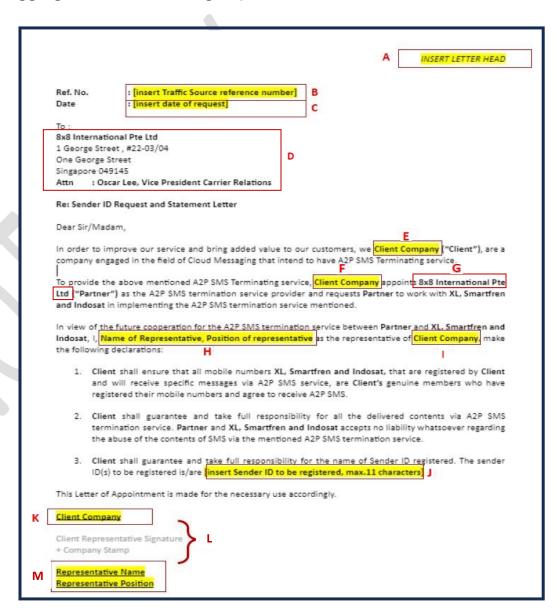

#### Client to 8x8 International (Non-Tsel)

#### Guide

- A. Provide client's Company letterhead
- B. Fill in client's reference letter number (Reference letter number is a unique identifier that is assigned to a particular document determined by the company)
- C. Fill in current date
- D. Fill in client's Company name
- E. Fill in client's Company name
- F. Fill in Authorized Signatory's name and position/designation
- G. Fill in client's Company name
- H. Fill in **Sender ID** (Alphanumeric only, minimum 3 and maximum 11 characters including spacing)
- I. Fill in client's Company name
- J. Wet signature of Authorized Signatory and Company Stamp here (*Digital Signature is acceptable*)
- K. Fill in Authorized Signatory's name and position/designation (Same as point F)