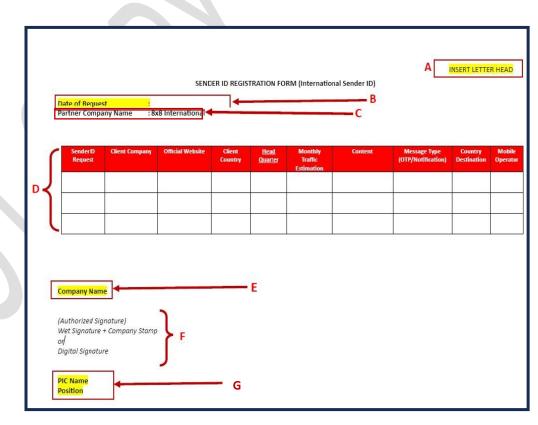

# FORM SENDER REGISTRATION INTERNATIONAL SENDER ID (End-client to Aggregator/Authorized Agent) Guide

- A. Provide end-client's Company letterhead
- B. Fill in current date
- C. Change to Aggregator/Authorized Agent's Company name
- D. Fill in the following:
  - **Sender ID** (Alphanumeric only, minimum 3 and maximum 11 characters including spacing)
  - Client Company (End-client's Company name of client)
  - Official Website (End-client's Company website)
  - Head Quarter (Head Quarter location of endclient's company)
  - Monthly Traffic Estimation (Estimated message volume per month)
  - Content (Provide relevant content)
  - Message Type (Choose OTP or Notification based on the content provided)
  - Country Destination (Indonesia)
  - Mobile Operator (Mobile operators to be registered with)
- E. Fill in end-client's company name
- F. Wet Signature of Authorized Signatory and Company Stamp of **end-client** here (*Digital Signature is acceptable*)
- G. Fill in Authorized Signatory's name and position/designation of <a href="mailto:end-client">end-client</a>