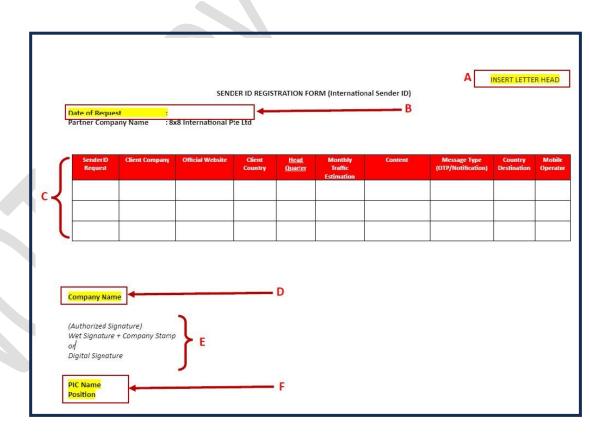

#### FORM SENDER REGISTRATION INTERNATIONAL SENDER ID

#### Guide

- A. Provide client's Company letterhead
- B. Fill in current date
- C. Fill in the following:
  - Sender ID (Alphanumeric only, minimum 3 and maximum 11 characters including spacing)
  - Client Company (Client's Company name)
  - Official Website (Client's Company website)
  - Head Quarter (Head Quarter location of client's company)
  - Monthly Traffic Estimation (Estimated message volume per month)
  - Content (Provide relevant content)
  - Message Type (Choose OTP or Notification based on the content provided)
  - Country Destination (Indonesia)
  - Mobile Operator (Mobile operators to be registered with)
- D. Fill in client's company name
- E. Wet Signature of Authorized Signatory and Company Stamp here (*Digital Signature is acceptable*)
- F. Fill in name of Authorized Signatory and title/designation