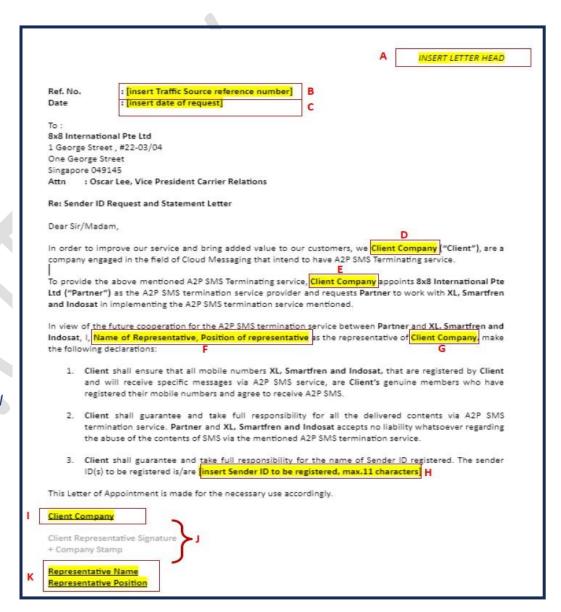

## Client to 8x8 International (Non-Tsel) (End-client to Aggregator/Authorized Agent)

- A. Provide end-client's Company letterhead
- B. Fill in **end-client's** reference number (Reference letter number is a unique identifier that is assigned to a particular document determined by the company)
- C. Fill in current date
- D. Change to Aggregator/Authorized Agent's Company name, address and attention.
- E. Fill in end-client's Company name
- F. Fill in end-client's Company name
- G. Change to Aggregator/Authorized Agent's Company name
- H. Fill in **end-client's** Authorized Signatory name and position/designation
- I. Fill in end-client's Company name
- J. Fill in **Sender ID** (Alphanumeric only, minimum 3 and maximum 11 characters including spacing)
- K. Fill in end-client's Company name
- L. Wet signature of **end-client's** Authorized Signatory and Company Stamp here (*Digital Signature is acceptable*)
- M. Fill in end-client's Authorized Signatory's name and position/designation (Same as point H)

## Client to 8x8 International (Non-Tsel) (Aggregator/Authorized Agent to 8x8)

- A. Provide Aggregator/Authorized Agent's Company letterhead
- B. Fill in Aggregator/Authorized Agent's reference number

  (Reference letter number is a unique identifier that is assigned to a particular document determined by the company)
- C. Fill in current date
- D. Fill in Aggregator/Authorized Agent's Company name
- E. Fill in Aggregator/Authorized Agent's Company name
- F. Fill in Aggregator/Authorized Agent's Authorized Signatory's name and position/designation
- G. Fill in Aggregator/Authorized Agent's Company name
- H. Fill in **Sender ID** (Alphanumeric only, minimum 3 and maximum 11 characters including spacing)
- I. Fill in Aggregator/Authorized Agent's Company name
- J. Wet signature of Aggregator/Authorized Agent's
  Authorized Signatory and Company Stamp here (Digital Signature is acceptable)
- K. Fill in Aggregator/Authorized Agent's Authorized
   Signatory's name and position/designation (Same as point F)