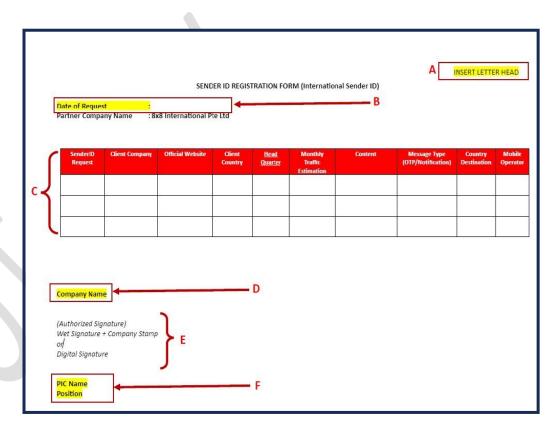

## FORM SENDER REGISTRATION INTERNATIONAL SENDER ID (Aggregator/Authorized Agent to 8x8)

#### **Guide**

- A. Provide Aggregator/Authorized Agent's Company letterhead
- B. Fill in current date
- C. Fill in the following based on **end-client's** form:
  - Sender ID (Alphanumeric only, minimum 3 and maximum 11 characters including spacing)
  - Client Company (End-client's Company name of client)
  - Official Website (End-client's Company website)
  - Head Quarter (Head Quarter location of endclient's company)
  - Monthly Traffic Estimation (Estimated message volume per month)
  - Content (Provide relevant content)
  - Message Type (Choose OTP or Notification based on the content provided)
  - Country Destination (Indonesia)
  - Mobile Operator (Mobile operators to be registered with)
- D. Fill in Authorized Agent/Aggregator's company name
- E. Wet Signature of Authorized Signatory and Company Stamp of Authorized Agent/Aggregator here (Digital Signature is acceptable)
- F. Fill in Authorized Signatory's name and position/designation of Authorized Agent/Aggregator