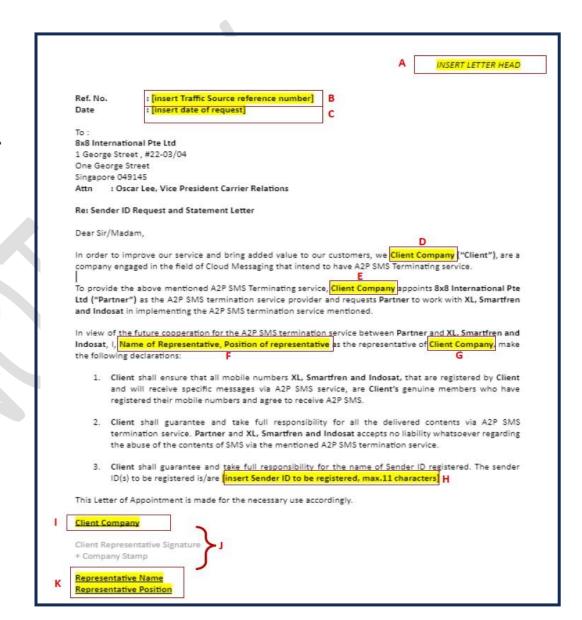

#### Client to 8x8 International (Non-Tsel)

#### Guide

- A. Provide client's Company letterhead
- B. Fill in client's reference letter number (Reference letter number is a unique identifier that is assigned to a particular document determined by the company)
- C. Fill in current date
- D. Fill in client's Company name
- E. Fill in client's Company name
- F. Fill in Authorized Signatory's name and position/designation
- G. Fill in client's Company name
- H. Fill in **Sender ID** (Alphanumeric only, minimum 3 and maximum 11 characters including spacing)
- I. Fill in client's Company name
- J. Wet signature of Authorized Signatory and Company Stamp here (*Digital Signature is acceptable*)
- K. Fill in Authorized Signatory's name and position/designation (Same as point F)